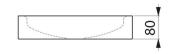

## TECHNICAL CHARACTERISTICS

UNITO countertop washbasin - Ref. 121810BK

| Height    | 80mm                            |
|-----------|---------------------------------|
| Length    | 395mm                           |
| Width     | 405mm                           |
| Thickness | 1.2mm                           |
| Finish    | Matte black 304 stainless steel |
| Norms     | <b>C€ ②</b>                     |
| Warranty  | 30 WARRANTY                     |
|           |                                 |