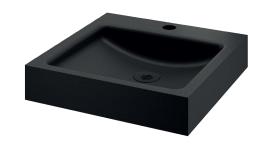

## **UNITO** countertop washbasin

Ref. 121810BK

Matte black 304 stainless steel - Countertop

## **DESCRIPTION**

UNITO countertop washbasin - Ref. 121810BK

Countertop washbasin, 395 x 400mm. Bacteriostatic 304 stainless steel. Stainless steel: 1.2mm. Matte black Teflon\* finish. Rounded edges prevent injury.