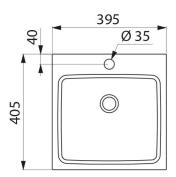

## **DESCRIPTION**

UNITO countertop washbasin - Ref. 121810BK

Countertop washbasin, 395 x 400mm. Bacteriostatic 304 stainless steel. Stainless steel: 1.2mm. Matte black Teflon\* finish. Rounded edges prevent injury.

With Ø 35mm central tap hole.

Supplied without waste. Waste with black finish can be added (6110BK) or chrome finish (6110).

Without overflow.

CE marked. Complies with European standard EN 14688.

Weight: 3.6kg. 30-year warranty.

## TECHNICAL CHARACTERISTICS

UNITO countertop washbasin - Ref. 121810BK

| Height    | 80mm                            |
|-----------|---------------------------------|
| Length    | 395mm                           |
| Width     | 405mm                           |
| Thickness | 1.2mm                           |
| Finish    | Matte black 304 stainless steel |
| Norms     | <b>C€ ②</b>                     |
| Warranty  | 30 WARRANTY                     |
|           |                                 |