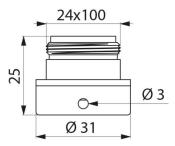

## TECHNICAL CHARACTERISTICS

Vandal-resistant push-fit BIOFIL connector M24/100 - Ref. 821124

| Connector | M24/100             |
|-----------|---------------------|
| Height    | 25mm                |
| Finish    | Chrome-plated brass |
| Norms     |                     |
| Warranty  | 30 BO               |