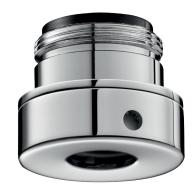

#### DESCRIPTION

Vandal-resistant push-fit BIOFIL connector M24/100 - Ref. 821124

Push-fit connector M24/100 for tap filters. For quick and easy installation of filtration devices. Vandal-resistant model: tamperproof connector to avoid any vandalism or unauthorised use or removal of the filter. 30-year warranty.