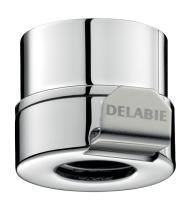

## Push-fit BIOFIL connector F22/100

Ref. 820122N

For tap filters

## **DESCRIPTION**

Push-fit BIOFIL connector F22/100 - Ref. 820122N

Push-fit connector F22/100 for tap filters. For quick and easy installation of filtration devices. 30-year warranty.

## **ADVANTAGES**

For quick and easy installation of BIOFIL filters