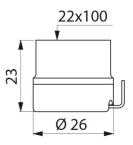

## **TECHNICAL CHARACTERISTICS**

Push-fit BIOFIL connector F22/100 - Ref. 820122N

| Connector | F22/100             |
|-----------|---------------------|
| Height    | 23mm                |
| Finish    | Chrome-plated brass |
| Norms     | ACS WRAS            |
| Warranty  | 30 g                |