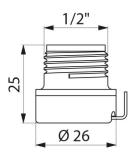

## **TECHNICAL CHARACTERISTICS**

Push-fit BIOFIL connector M1/2" - Ref. 820123

| Connector | M1/2"               |
|-----------|---------------------|
| Height    | 25mm                |
| Finish    | Chrome-plated brass |
| Norms     | ACS [JWRAS]         |
| Warranty  | 30 WARRANTY         |