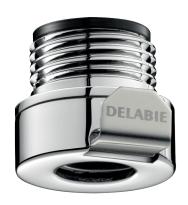

## Push-fit BIOFIL connector M1/2"

Ref. 820123

For M1/2" connection

## **DESCRIPTION**

Push-fit BIOFIL connector M1/2" - Ref. 820123

Push-fit connector M1/2" for all M1/2" connections (shower hoses, etc.). For quick and easy installation of filtration devices. 30-year warranty.