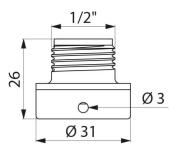

#### Vandal-resistant push-fit connector M1/2" - Ref. 821123

| Supply   | M1/2"               |
|----------|---------------------|
| Height   | 26mm                |
| Finish   | Chrome-plated brass |
| Norms    | ACS JWRAS           |
| Warranty | 30 EX               |