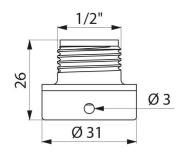

## **TECHNICAL CHARACTERISTICS**

Vandal-resistant push-fit connector M1/2" - Ref. 821123

| Supply   | M1/2"               |
|----------|---------------------|
| Height   | 26mm                |
| Finish   | Chrome-plated brass |
| Norms    | ACS (JWRAS)         |
| Warranty | 30 g                |