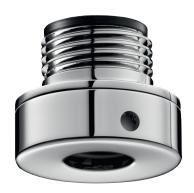

## Vandal-resistant push-fit connector M1/2"

Ref. 821123

For M1/2" connection

## **DESCRIPTION**

Vandal-resistant push-fit connector M1/2" - Ref. 821123

Push-fit connector M1/2" for all M1/2" connections (flexible shower hoses, etc.).

For quick and easy installation of filtration devices.

Vandal-resistant model: tamperproof connector to avoid any vandalism or unauthorised use or removal of the filter.

30-year warranty.

## **ADVANTAGES**

For quick and easy installation of BIOFIL filters

Vandal-resistant model