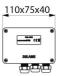

## **DESCRIPTION**

Electronic control unit - Ref. 495444BC

Electronic control unit.

Standard electronic control unit with transformer for basin mixers/taps. With periodic duty flush.

Dimensions: 110 x 75 x 41mm.

## **TECHNICAL CHARACTERISTICS**

Electronic control unit - Ref. 495444BC

| Supply     | 230/12V mains supply |
|------------|----------------------|
| Technology | Electronic           |
| Depth      | 41mm                 |
| Length     | 110mm                |
| Width      | 75mm                 |
|            |                      |