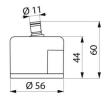

only, excludes any flow rate restriction in the tap).

Space saving, suitable for taps with a low spout height: H. 44mm, Ø 46mm. Controlled management of retro-contamination: protective skirt and angled connector for optimal positioning (filter position can be adjusted so the water does not flow directly on to the waste).

## TECHNICAL CHARACTERISTICS

BIOFIL 2-month filter for taps and exposed showers - Ref. 20250

| Technology | Point-of-use filtration                                  |
|------------|----------------------------------------------------------|
| Height     | 44mm                                                     |
| Flow rate  | 3 lpm at 1 bar, 5.5 lpm at 3 bar and<br>7.4 lpm at 5 bar |
| Diameter   | 56mm                                                     |
| Lifespan   | 2 months                                                 |
| Norms      | ACS WRAS KTW CE                                          |
|            |                                                          |