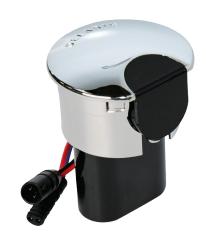

## **Electronic control unit**

Ref. 490450

For TEMPOMATIC 4 - after February 2016

## **DESCRIPTION**

Electronic control unit - Ref. 490450

Electronic control unit. For TEMPOMATIC 4. Works with mains supply. For TEMPOMATIC 4 dating after February 2016 Dimensions: 61 x 45mm, Ø 51mm.

## **TECHNICAL CHARACTERISTICS**

Electronic control unit - Ref. 490450

| Supply     | 6V mains supply |
|------------|-----------------|
| Technology | Electronic      |
| Height     | 61mm            |
| Width      | 45mm            |
| Diameter   | Ø 51mm          |
|            |                 |