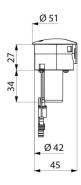

## **DESCRIPTION**

Electronic control unit - Ref. 490450

Electronic control unit. For TEMPOMATIC 4. Works with mains supply. For TEMPOMATIC 4 dating after February 2016 Dimensions: 61 x 45mm, Ø 51mm.

## **TECHNICAL CHARACTERISTICS**

Electronic control unit - Ref. 490450

| Supply     | 6V mains supply |
|------------|-----------------|
| Technology | Electronic      |
| Height     | 61mm            |
| Width      | 45mm            |
| Diameter   | Ø 51mm          |
|            |                 |