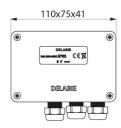

## **DESCRIPTION**

Electronic control unit - Ref. 495446BC

Electronic control unit IP65. Electronic unit for TEMPOMATIC basin mixers and taps. With duty flush feature. Works with a 6V battery supply. Dimensions: 110 x 75 x 41mm.

## **TECHNICAL CHARACTERISTICS**

Electronic control unit - Ref. 495446BC

| Supply     | 6V batteries |
|------------|--------------|
| Technology | Electronic   |
| Depth      | 41mm         |
| Length     | 110mm        |
| Width      | 75mm         |
|            |              |