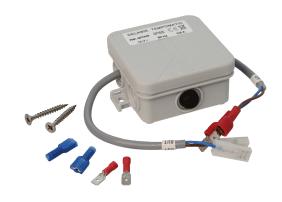

## **DESCRIPTION**

Electronic control unit - Ref. 487449

Electronic control unit. Electronic unit for TEMPOMATIC urinal and shower valve. Works with a 12V mains supply. Dimensions: 75 x 75 x 37mm.

## **TECHNICAL CHARACTERISTICS**

Electronic control unit - Ref. 487449

| Supply     | 12V mains supply |
|------------|------------------|
| Technology | Electronic       |
| Depth      | 37mm             |
| Length     | 75mm             |
| Width      | 75mm             |
|            |                  |