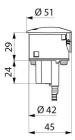

# **Electronic control unit**

Ref. 479436

For TEMPOMATIC 4 urinals

DESCRIPTION

Electronic control unit.

For TEMPOMATIC 4 urinals.

Power supplied by 6V batteries. Dimensions: 53 x 45mm, Ø 51mm.

Electronic control unit - Ref. 479436

#### Electronic control unit - Ref. 479436

| Supply     | 6V batteries                                   |
|------------|------------------------------------------------|
| Technology | Electronic                                     |
| Height     | 53mm                                           |
| Width      | 45mm                                           |
| Diameter   | Visible part Ø 51mm; Electronic unit<br>Ø 42mm |