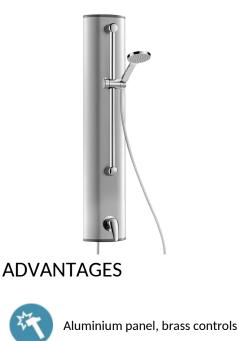

#### Mechanical shower panel - Ref. 791360

Mechanical shower panel: Anodised aluminium panel for wall-mounted, exposed installation. Non-time flow mechanical shower mixer. Sliding shower head on chrome-plated rail with flexible. Concealed inlet via flexible hoses. M½" connections. Concealed fixings. Filters. Shower panel suitable for people with reduced mobility. 30-year warranty.