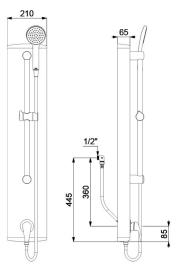

### **TECHNICAL CHARACTERISTICS**

| Mechanical shower panel - Ref. 791360 |        |               |
|---------------------------------------|--------|---------------|
| Conn                                  | ector  | M½"           |
| Techi                                 | nology | Non-time flow |
| Heigh                                 | nt     | 1,050mm       |
| Dept                                  | h      | 65mm          |
| Widt                                  | h      | 210mm         |
| Finisł                                | 1      | Aluminium     |
| Norm                                  | 15     | ACS           |
| Warr                                  | anty   | 30 g          |