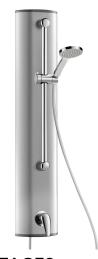

## TECHNICAL CHARACTERISTICS

Mechanical shower panel - Ref. 791360

| Connector  | M½"           |
|------------|---------------|
| Technology | Non-time flow |
| Height     | 1,050mm       |
| Depth      | 65mm          |
| Width      | 210mm         |
| Finish     | Aluminium     |
| Norms      | ACS           |
| Warranty   | 30 WASRANTY   |
|            |               |