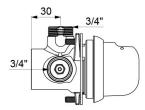

## **DESCRIPTION**

TEMPOMIX time flow basin mixer - Ref. 790975

Exposed time flow basin panel:

TEMPOMIX ¾" single control mixer.

For panels from 8 to 16mm.

Temperature adjustment and operation on control.

Maximum temperature limiter (can be adjusted by installer).

## TECHNICAL CHARACTERISTICS

TEMPOMIX time flow basin mixer - Ref. 790975

| Connector  | 3/4"         |
|------------|--------------|
| Technology | Time flow    |
| Flow rate  | 12 lpm       |
| Norms      | ACS BELGADUA |
| Warranty   | 30 g         |