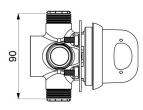

## **DESCRIPTION**

TEMPOMIX time flow basin mixer - Ref. 790975

Exposed time flow basin panel:

TEMPOMIX ¾" single control mixer.

For panels from 8 to 16mm.

Temperature adjustment and operation on control.

Maximum temperature limiter (can be adjusted by installer).

## TECHNICAL CHARACTERISTICS

TEMPOMIX time flow basin mixer - Ref. 790975

| Connector  | 3/4"         |
|------------|--------------|
| Technology | Time flow    |
| Flow rate  | 12 lpm       |
| Norms      | ACS BELGADUA |
| Warranty   | 30 g         |