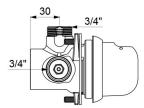

### DESCRIPTION

TEMPOMIX time flow shower mixer - Ref. 790975

Exposed time flow shower panel: TEMPOMIX ¾" single control mixer. For panels from 8 to 16mm. Temperature adjustment and operation on control. Maximum temperature limiter (can be adjusted by installer). Soft-touch operation. Time flow ~30 seconds. Flow rate 12 lpm at 3 bar, can be adjusted. Chrome-plated solid brass. Integrated filters and non-return valves. Chrome-plated metal control. 30-year warranty.

#### TEMPOMIX time flow shower mixer - Ref. 790975

| Connector  | 3⁄4"                  |
|------------|-----------------------|
| Technology | Time flow             |
| Flow rate  | 12 lpm                |
| Norms      | ACS                   |
| Warranty   | <b>30</b><br>WARRANTY |