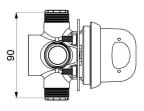

### DESCRIPTION

TEMPOMIX time flow shower mixer - Ref. 790975

Exposed time flow shower panel: TEMPOMIX ¾" single control mixer. For panels from 8 to 16mm. Temperature adjustment and operation on control. Maximum temperature limiter (can be adjusted by installer). Soft-touch operation. Time flow ~30 seconds. Flow rate 12 lpm at 3 bar, can be adjusted. Chrome-plated solid brass. Integrated filters and non-return valves. Chrome-plated metal control. 30-year warranty.

#### TEMPOMIX time flow shower mixer - Ref. 790975

| Connector  | 3⁄4"                  |
|------------|-----------------------|
| Technology | Time flow             |
| Flow rate  | 12 lpm                |
| Norms      | ACS                   |
| Warranty   | <b>30</b><br>WARRANTY |