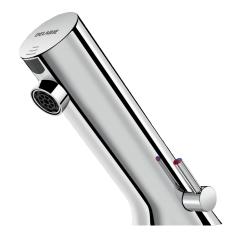

## **DESCRIPTION**

TEMPOMATIC MIX 5 electronic basin mixer - Ref. 49900015

Deck-mounted electronic basin mixer:

230/6V recessed mains supply.

Reduced-stagnation solenoid valve and electronic unit integrated into the body of the mixer.

Flow rate pre-set at 3 lpm at 3 bar, can be adjusted from 1.4 to 6 lpm. Scale-resistant flow straightener.

Duty flush (~60 seconds every 24 hours after last use).

Active, infrared presence detection, sensor at the end of the spout optimises detection.

Chrome-plated metal body.

PEX flexibles M½" with stopcocks, filters, non-return valves and conical inlets Ø 15.

Fixing reinforced by two stainless steel rods.

Anti-blocking security.

Side temperature control with adjustable maximum temperature limiter.