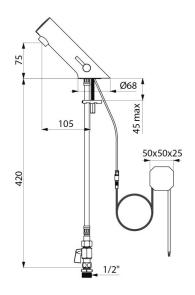

## **TECHNICAL CHARACTERISTICS**

TEMPOMATIC MIX 5 electronic basin mixer - Ref. 49900015

| Supply       | 230/6V mains supply |
|--------------|---------------------|
| Connector    | M½" Ø 15mm          |
| Technology   | Electronic          |
| Drop height  | 74mm                |
| Spout length | 105mm               |
| Flow rate    | 3 lpm               |
| Finish       | Chrome-plated metal |
| Norms        | ACS JWRAS           |
| Warranty     | 30 %                |