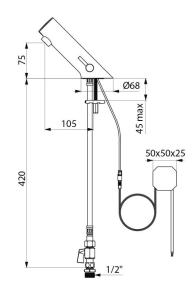

## **TECHNICAL CHARACTERISTICS**

TEMPOMATIC MIX 5 electronic basin mixer - Ref. 49900015

| Supply       | 230/6V mains supply |
|--------------|---------------------|
| Connector    | M½" Ø 15mm          |
| Technology   | Electronic          |
| Drop height  | 74mm                |
| Spout length | 105mm               |
| Flow rate    | 3 lpm               |
| Finish       | Chrome-plated metal |
| Norms        | ACS www.as          |
| Warranty     | 30 g                |