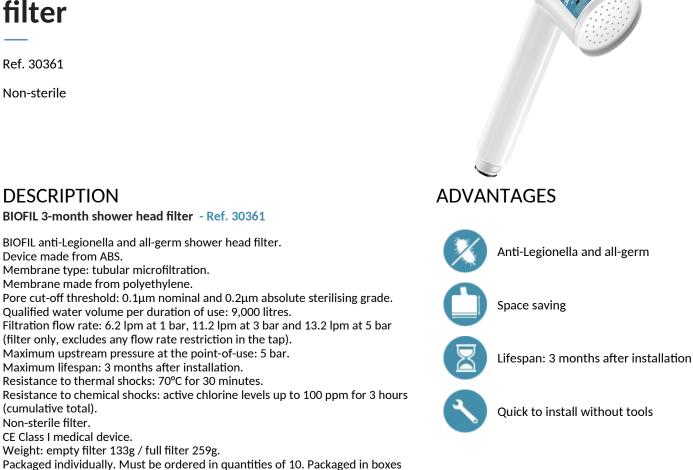

## **BIOFIL 3-month shower head** filter

Ref. 30361

Non-sterile

DESCRIPTION

Device made from ABS.

Weight: empty filter 133g / full filter 259g.

(cumulative total).

Non-sterile filter. CE Class I medical device.

BIOFIL anti-Legionella and all-germ shower head filter.

| Connector  | M1/2"                                                        |
|------------|--------------------------------------------------------------|
| Technology | Point-of-use filtration                                      |
| Height     | 77mm                                                         |
| Length     | 194mm                                                        |
| Flow rate  | 6.2 lpm at 1 bar, 11.2 lpm at 3 bar and<br>13.2 lpm at 5 bar |
| Diameter   | 56mm                                                         |
| Lifespan   | 3 months                                                     |
| Norms      | ACS CE WRAS KTW<br>BWGL                                      |