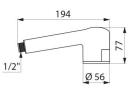

BIOFIL anti-Legionella and all-germ shower head filter.

| Connector  | M1/2"                                                        |
|------------|--------------------------------------------------------------|
| Technology | Point-of-use filtration                                      |
| Height     | 77mm                                                         |
| Length     | 194mm                                                        |
| Flow rate  | 6.2 lpm at 1 bar, 11.2 lpm at 3 bar and<br>13.2 lpm at 5 bar |
| Diameter   | 56mm                                                         |
| Lifespan   | 3 months                                                     |
| Norms      | ACS CE WRAS KTW<br>BWGL                                      |