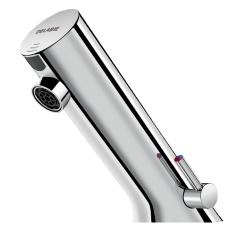

## **DESCRIPTION**

TEMPOMATIC MIX 5 electronic basin mixer - Ref. 49900115

Deck-mounted electronic basin mixer:

230/6V recessed mains supply via plug.

Reduced-stagnation solenoid valve and electronic unit integrated into the body of the mixer.

Chrome-plated metal body.

PEX flexibles M½" with stopcocks, filters, non-return valves and conical inlets Ø 15.

Fixing reinforced by two stainless steel rods.

Anti-blocking security.

Side temperature control with adjustable maximum temperature limiter.