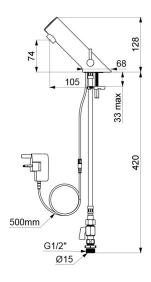

## **TECHNICAL CHARACTERISTICS**

TEMPOMATIC MIX 5 electronic basin mixer - Ref. 49900115

| Supply       | 230/6V mains supply |
|--------------|---------------------|
| Connector    | M½" Ø 15mm          |
| Technology   | Electronic          |
| Drop height  | 74mm                |
| Spout length | 105mm               |
| Flow rate    | 3 lpm               |
| Finish       | Chrome-plated metal |
| Norms        | ACS (JWRAS)         |
| Warranty     | 30 WARRANTY         |
|              |                     |