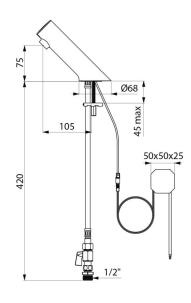

## **TECHNICAL CHARACTERISTICS**

TEMPOMATIC 5 electronic basin tap - Ref. 44900015

| Supply       | 230/6V mains supply |
|--------------|---------------------|
| Connector    | M½" Ø 15mm          |
| Technology   | Electronic          |
| Drop height  | 74mm                |
| Spout length | 105mm               |
| Flow rate    | 3 lpm               |
| Finish       | Chrome-plated metal |
| Norms        | ACS JWRAS           |
| Warranty     | 30g                 |