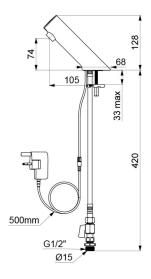

## **TECHNICAL CHARACTERISTICS**

TEMPOMATIC 5 electronic basin tap - Ref. 44900115

| Supply       | 230/6V mains supply |
|--------------|---------------------|
| Connector    | M½" Ø 15mm          |
| Technology   | Electronic          |
| Drop height  | 74mm                |
| Spout length | 105mm               |
| Flow rate    | 3 lpm               |
| Finish       | Chrome-plated metal |
| Norms        | ACS JWRAS           |
| Warranty     | 30 g                |