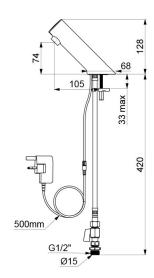

## **TECHNICAL CHARACTERISTICS**

TEMPOMATIC 5 electronic basin tap - Ref. 44900115

| Supply       | 230/6V mains supply |
|--------------|---------------------|
| Connector    | M½" Ø 15mm          |
| Technology   | Electronic          |
| Drop height  | 74mm                |
| Spout length | 105mm               |
| Flow rate    | 3 lpm               |
| Finish       | Chrome-plated metal |
| Norms        | ACS JWRAS           |
| Warranty     | 30 g                |