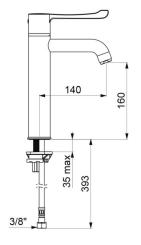

# SECURITHERM BIOCLIP sequential thermostatic sink mixer

Ref. H96251

Removable sequential thermostatic mixer H. 160mm L. 140mm

Single hole mixer with curved spout H. 160mm L. 140mm fitted with a hygienic flow straightener with no impurity retention and thermal shock-resistant.

Scale-resistant sequential thermostatic cartridge for single control of flow rate and temperature.

#### SECURITHERM BIOCLIP sequential thermostatic sink mixer - Ref. H96251

| Supply              | 3/8"                                    |
|---------------------|-----------------------------------------|
| Technology          | Removable sequential thermostatic mixer |
| Drop height         | 160mm                                   |
| Spout length        | 140mm                                   |
| Flow rate           | 9 lpm                                   |
| Temperature limiter | Yes                                     |
| Finish              | Chrome-plated brass                     |
| Warranty            | 30g                                     |