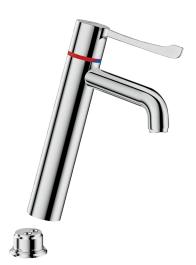

## SECURITHERM BIOCLIP sequential thermostatic sink mixer

Ref. H96251

Removable sequential thermostatic mixer H. 160mm L. 140mm

SECURITHERM BIOCLIP sequential thermostatic sink mixer - Ref. H96251

Deck-mounted thermostatic SECURITHERM sink mixer.

Sequential thermostatic mixer: opens and closes with cold water.

No risk of cross flow between the hot and cold water.

No non-return valves on the inlets.

BIOCLIP: mixer is easy to remove for cleaning and disinfection.

Anti-scalding failsafe: shuts off automatically if cold or hot water supply fails. Securitouch thermal insulation prevents burns.

Single hole mixer with curved spout H. 160mm L. 140mm fitted with a hygienic flow straightener with no impurity retention and thermal shock-resistant.

Scale-resistant sequential thermostatic cartridge for single control of flow rate and temperature.

Temperature adjusts from cold water up to  $40^{\circ}$ C with temperature limiter set at  $40^{\circ}$ C.

Thermal and chemical shocks are possible.

Body and spout with smooth interiors and low water volume.

Flow rate 9 lpm at 3 bar.

No manual contact thanks to Hygiene control lever L. 146mm.

No pop-up waste.

Supplied with F3/8" PEX flexibles.

Fixing reinforced by 2 stainless steel rods.

Thermostatic mixer ideal for healthcare facilities, retirement and care homes, hospitals and clinics.

Sequential mixer suitable for people with reduced mobility.