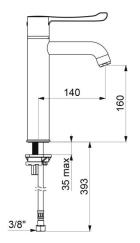

## SECURITHERM BIOCLIP sequential thermostatic sink mixer - Ref. H96251

| Supply              | 3/8"                                    |
|---------------------|-----------------------------------------|
| Technology          | Removable sequential thermostatic mixer |
| Drop height         | 160mm                                   |
| Spout length        | 140mm                                   |
| Flow rate           | 9 lpm                                   |
| Temperature limiter | Yes                                     |
| Finish              | Chrome-plated brass                     |
| Warranty            | 30 E                                    |