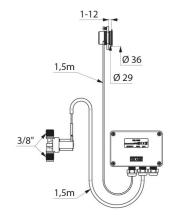

## **DESCRIPTION**

TEMPOMATIC electronic basin tap valve - Ref. 447100

Electronic basin tap valve for panel installation:

Mains supply with 3/8" solenoid valve.

230/12V transformer.

Independent IP65 electronic control unit.

Flow rate pre-set at 3 lpm at 3 bar.

Active, infrared presence detection.

Adjustable presence detection range.

Adjustable duty flush function (pre-set to ~60 seconds every 24h after last use).

Installation for panels from 1 - 12mm.

## TECHNICAL CHARACTERISTICS

**TEMPOMATIC** electronic basin tap valve - Ref. 447100

| Supply    | 230/12V mains supply |
|-----------|----------------------|
| Connector | 3/8"                 |
| Norms     | ACS (E               |
| Warranty  | 30 SE WARRANTY       |