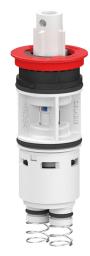

## Time flow cartridge

Ref. 743791

For TEMPOMIX basin mixers

## **DESCRIPTION**

Time flow cartridge - Ref. 743791

Time flow cartridge for TEMPOMIX basin mixers. For TEMPOMIX basin mixers type 795000 and 795100 new design. Time flow ~7 seconds.

Flow rate can be adjusted from 1.4 - 6 lpm.