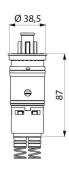

## **TECHNICAL CHARACTERISTICS**

Time flow cartridge - Ref. 743791

| Technology | Time flow                |
|------------|--------------------------|
| Length     | 87mm                     |
| Flow rate  | Adjusts from 1.4 - 6 lpm |
| Diameter   | Ø 38.5mm                 |
| Norms      | (I)                      |