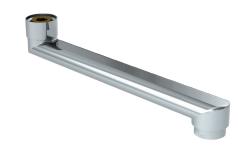

## DESCRIPTION

Flat swivelling spout - Ref. 943200

Flat swivelling under spout in chrome-plated brass, Ø22mm. Spout H.45mm L.200mm with pre-mounted flow straightener and nut 3/4". Smooth interior reduces niches where bacteria can develop. For wall-mounted mixers, for 2436 and 2445 product ranges.