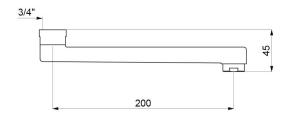

## **TECHNICAL CHARACTERISTICS**

| Flat swivelling spout - Ref. 943200 |                      |
|-------------------------------------|----------------------|
| Connector                           | 3/4"                 |
| Height                              | 45mm                 |
| Length                              | 200mm                |
| Finish                              | Chrome-plated brass  |
| Repairability                       | 500<br>Repairability |