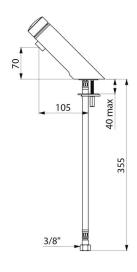

## **TECHNICAL CHARACTERISTICS**

TEMPOMIX 3 AB time flow mixer - Ref. 794100AB

| Connector    | F%"           |
|--------------|---------------|
| Technology   | Time flow     |
| Drop height  | 70mm          |
| Spout length | 105mm         |
| Flow rate    | 3 lpm         |
| Norms        | BELGAGUA ACS  |
| Warranty     | 30 S WARRANTY |
|              |               |