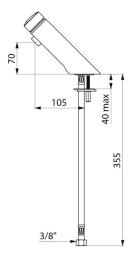

#### TEMPOMIX 3 AB time flow mixer - Ref. 794100AB

| Connector    | F%"       |
|--------------|-----------|
| Technology   | Time flow |
| Drop height  | 70mm      |
| Spout length | 105mm     |
| Flow rate    | 3 lpm     |
| Norms        | ACS       |
| Warranty     | 30 M      |