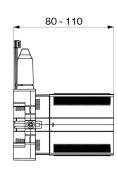

## **TECHNICAL CHARACTERISTICS**

Recessing housing for mechanical shower mixers - Ref. 254BOX

| Supply   | 1/2"           |
|----------|----------------|
| Depth    | 80 - 110mm     |
| Width    | 224mm          |
| Norms    | ACS WRAS       |
| Warranty | 30 ST WARRANTY |