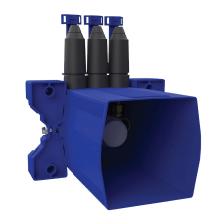

## Recessing housing for mechanical shower mixers

Ref. 254BOX

Mechanical mixer, kit 1/2

## **DESCRIPTION**

Recessing housing for mechanical shower mixers - Ref. 254BOX

Waterproof recessing housing for mechanical shower mixers, kit 1/2.

- Collar with waterproof seal.
- Hydraulic connection from the outside and maintenance from the front.
- Top inlets.
- Adjusts to all types of installations (rails, solid walls, panels).
- Compatible with wall finishes 10 120mm (while maintaining the minimum recessing depth of 83mm).
- Suitable for standard or "pipe-in-pipe" supply.
- Stopcocks and flow rate adjustment, filters and cartridge are all integrated and accessible from the front.
- Mechanical shower mixer.
- Supplied in 2 kits: secure system flush without sensitive elements. 30-year warranty.