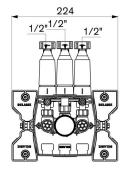

## **TECHNICAL CHARACTERISTICS**

Recessing housing for mechanical shower mixers - Ref. 254BOX

| Supply   | 1/2"           |
|----------|----------------|
| Depth    | 80 - 110mm     |
| Width    | 224mm          |
| Norms    | ACS WRAS       |
| Warranty | 30 ST WARRANTY |