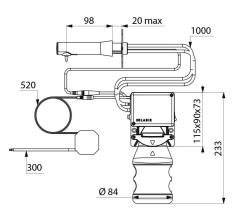

#### BINOPTIC wall-mounted electronic soap dispenser - Ref. 512551S

| Supply        | Mains supply 230/6V               |
|---------------|-----------------------------------|
| Technology    | Infrared sensor                   |
| Height        | 233mm (tank and electronic unit)  |
| Length        | 115mm                             |
| Spout length  | 98mm                              |
| Volume        | 0.5 litre tank                    |
| Finish        | Satin finish 304 stainless steel. |
| Norms         | CE                                |
| Warranty      | 30 M                              |
| Repairability |                                   |