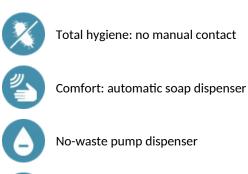

. 512551S

Liquid or foam soap or hydroalcoholic gel dispenser



#### DESCRIPTION

BINOPTIC wall-mounted electronic soap dispenser - Ref. 512551S

Wall-mounted, electronic soap dispenser.
Liquid or foam soap or hydroalcoholic gel dispenser.
No manual contact: infrared cell detects hands automatically.
Satin finish 304 stainless steel spout.
No waste pump dispenser.
Separate electronic housing and removable tank enable installation beneath the washbasin.
Automatic soap dispenser: mains supply with 230/6V transformer.
For vegetable-based liquid soap with maximum viscosity of 3,000 mPa.s or specific foam soap.
Compatible with hydroalcoholic gel.
Total spout length: 115mm.
Supplied with 0.5 litre tank.
Wall-mounted electronic soap dispenser with 30-year warranty.
CE marked.

#### ADVANTAGES



Liquid or foam soap or hydroalcoholic gel

### **TECHNICAL CHARACTERISTICS**

#### BINOPTIC wall-mounted electronic soap dispenser - Ref. 512551S

| Supply        | Mains supply 230/6V               |
|---------------|-----------------------------------|
| Technology    | Infrared sensor                   |
| Height        | 233mm (tank and electronic unit)  |
| Length        | 115mm                             |
| Spout length  | 98mm                              |
| Volume        | 0.5 litre tank                    |
| Finish        | Satin finish 304 stainless steel. |
| Norms         | CE                                |
| Warranty      | 30 M                              |
| Repairability |                                   |