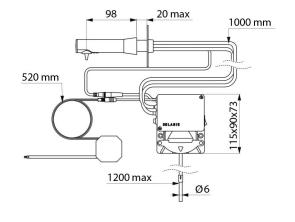

Total spout length: 115mm.

Supplied with 1.20m flexible tube for remote tanks.

Wall-mounted electronic soap dispenser with 30-year warranty.

CE marked.

## TECHNICAL CHARACTERISTICS

BINOPTIC wall-mounted electronic soap dispenser - Ref. 512151S

| Supply        | Mains supply 230/6V               |
|---------------|-----------------------------------|
| Technology    | Infrared sensor                   |
| Height        | 115mm (electronic unit)           |
| Length        | 115mm                             |
| Spout length  | 98mm                              |
| Finish        | Satin finish 304 stainless steel. |
| Norms         | CE                                |
| Warranty      | 30 g<br>WARRANTY                  |
| Repairability | 50° g                             |
|               |                                   |