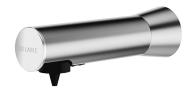

## BINOPTIC wall-mounted electronic soap dispenser

Ref. 512111S

Liquid or foam soap dispenser

## **DESCRIPTION**

BINOPTIC wall-mounted electronic soap dispenser - Ref. 512111S

Wall-mounted electronic soap dispenser.

Liquid or foam soap dispenser.

Vandal-resistant model for cross wall (TC) up to 110mm.

No manual contact: infrared cell detects hands automatically.

Satin finish 304 stainless steel spout.

No waste pump dispenser.

Separate electronic unit for installation beneath the washbasin or in a service duct.