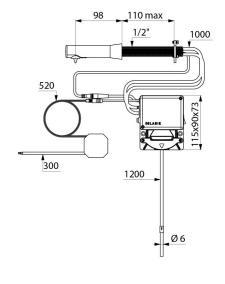

Automatic soap dispenser: mains supply with 230/6V transformer.

For vegetable-based liquid soap with maximum viscosity of 3,000 mPa.s or specific foam soap.

Total spout length: 115mm.

Supplied with 1.20m flexible tube for remote tanks (tank not supplied).

## **TECHNICAL CHARACTERISTICS**

BINOPTIC wall-mounted electronic soap dispenser - Ref. 512111S

| Supply        | Mains supply 230/6V               |
|---------------|-----------------------------------|
| Connector     | 1/2"                              |
| Technology    | Infrared sensor                   |
| Height        | 115mm (electronic unit)           |
| Length        | 98mm                              |
| Thickness     | Max. 110mm (partition)            |
| Finish        | Satin finish 304 stainless steel. |
| Norms         | CE ()                             |
| Warranty      | 30 gg wareanty                    |
| Repairability | 50g                               |