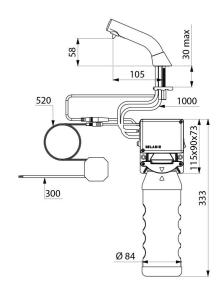

For vegetable-based liquid soap with maximum viscosity of 3,000 mPa.s or specific foam soap.

Compatible with hydroalcoholic gel.

Total spout length: 105mm. Supplied with 1 litre tank.

BINOPTIC electronic soap dispenser with 30-year warranty.

## **TECHNICAL CHARACTERISTICS**

BINOPTIC deck-mounted electronic soap dispenser - Ref. 512021S

| Mains supply 230/6V               |
|-----------------------------------|
| Infrared sensor                   |
| 58mm                              |
| 105mm                             |
| 1-litre tank                      |
| Satin finish 304 stainless steel. |
| CE                                |
| 30 g                              |
| 50 <sup>3</sup><br>REPARKABULITY  |
|                                   |