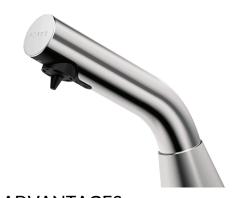

## **DESCRIPTION**

BINOPTIC deck-mounted electronic soap dispenser - Ref. 512021S

Deck-mounted electronic soap dispenser.

Liquid soap, foam soap or hydroalcoholic gel dispenser.

No manual contact: infrared cell detects hands automatically.

Satin finish 304 stainless steel spout.

No waste pump dispenser.

Separate electronic unit and removable tank for installation beneath the washbasin.

Automatic soap dispenser: mains supply with 230/6V transformer.

For vegetable-based liquid soap with maximum viscosity of 3,000 mPa.s or specific foam soap.

Compatible with hydroalcoholic gel.

Total spout length: 105mm. Supplied with 1 litre tank.

BINOPTIC electronic soap dispenser with 30-year warranty.