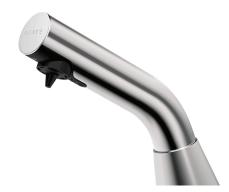

## **DESCRIPTION**

BINOPTIC deck-mounted electronic soap dispenser - Ref. 512521S

Deck-mounted electronic soap dispenser.

Liquid soap, foam soap or hydroalcoholic gel dispenser.

No manual contact: hands are automatically detected by infrared cell.

Spout made from satin finish 304 stainless steel.

No waste pump dispenser.

Separate electronic unit and removable tank for installation under the basin.

Automatic soap dispenser: mains supply with 230/6V transformer.

For vegetable-based liquid soap with a maximum viscosity of 3,000 mPa.s or specialist foam soap.

Compatible with hydroalcoholic gel.

Spout length: 105mm. Supplied with a 0.5 litre tank.

BINOPTIC electronic soap dispenser with 30-year warranty.