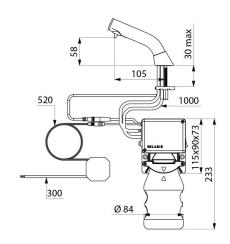

Spout made from satin finish 304 stainless steel.

No waste pump dispenser.

Separate electronic unit and removable tank for installation under the basin.

Automatic soap dispenser: mains supply with 230/6V transformer.

For vegetable-based liquid soap with a maximum viscosity of 3,000 mPa.s or specialist foam soap.

Compatible with hydroalcoholic gel.

Spout length: 105mm. Supplied with a 0.5 litre tank.

BINOPTIC electronic soap dispenser with 30-year warranty.

## TECHNICAL CHARACTERISTICS

BINOPTIC deck-mounted electronic soap dispenser - Ref. 512521S

| Supply        | Mains supply 230/6V               |
|---------------|-----------------------------------|
| Technology    | Infrared sensor                   |
| Drop height   | 58mm                              |
| Spout length  | 105mm                             |
| Volume        | 0.5 litre tank                    |
| Finish        | Satin finish 304 stainless steel. |
| Norms         | CE                                |
| Warranty      | 30 g<br>WARRANTY                  |
| Repairability | 50° REPAIRABILITY                 |
|               |                                   |