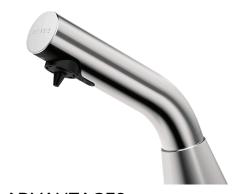

## BINOPTIC deck-mounted electronic soap dispenser

Ref. 512121S

Liquid or foam soap dispenser

## **DESCRIPTION**

BINOPTIC deck-mounted electronic soap dispenser - Ref. 512121S

Deck-mounted electronic soap dispenser.

Liquid or foam soap dispenser.

No manual contact: infrared cell detects hands automatically.

Satin finish 304 stainless steel spout.

No waste pump dispenser.

Separate electronic unit for installation beneath the washbasin.

Automatic soap dispenser: mains supply with 230/6V transformer.

For vegetable-based liquid soap with maximum viscosity of 3,000 mPa.s or specific foam soap.