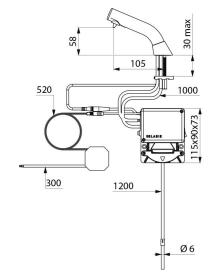

Total spout length: 105mm.

Supplied with 1.20m flexible tube for remote tanks.

Wall-mounted electronic soap dispenser with 30-year warranty.

CE marked.

## **TECHNICAL CHARACTERISTICS**

BINOPTIC deck-mounted electronic soap dispenser - Ref. 512121S

| Supply        | Mains supply 230/6V               |
|---------------|-----------------------------------|
| Technology    | Infrared sensor                   |
| Length        | Tube: 1.2m                        |
| Drop height   | 58mm                              |
| Spout length  | 105mm                             |
| Finish        | Satin finish 304 stainless steel. |
| Norms         | CE                                |
| Warranty      | 30 g<br>WARRANTY                  |
| Repairability | 50 g                              |
|               |                                   |