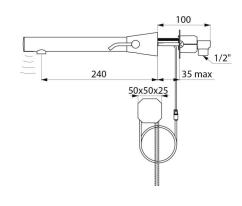

## **TECHNICAL CHARACTERISTICS**

BINOPTIC MIX 2 electronic basin mixer - Ref. 484000

| Supply       | 230/6V mains supply |
|--------------|---------------------|
| Connector    | M½"                 |
| Technology   | Electronic          |
| Spout length | 240mm               |
| Flow rate    | 3 lpm               |
| Finish       | Satin               |
| Warranty     | 30 th               |