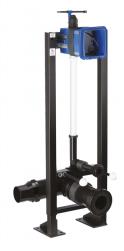

## DESCRIPTION

Self-supporting fire retardant TEMPOFIX 3 frame system for WCs - Ref. 565065BE

Self-supporting frame system for wall hung WCs, kit 1/2 Fire retardant CF 60 min - El60.

Black powder-coated steel frame with large feet for load-bearing floors:

- Frame height can be adjusted from 0 200mm (with 1m mark).
- Ø 32mm flush tube with Ø 55mm connection washer and intumescent collar for fire protection.
- ABS soil pipe, Ø 90mm outlet to glue to waterproof seal, with 2 setting positions and intumescent collar for fire protection.
- Compatible with solid walls from 53 to 105mm (4 BA13 and tiles minimum). Recessed waterproof housing with intumescent collar and fire protection set:
- Backflow prevention device inside the housing.
- Integrated stopcock and flow rate regulation.

Supplied premounted.

30-year warranty.

Order with control plate reference 763000.