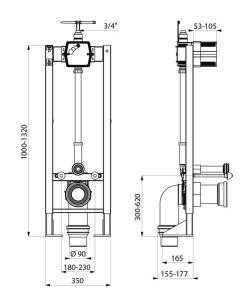

- Frame height can be adjusted from 0 200mm (with 1m mark).
- Ø 32mm flush tube with Ø 55mm connection washer and intumescent collar for fire protection.
- ABS soil pipe, Ø 90mm outlet to glue to waterproof seal, with 2 setting positions and intumescent collar for fire protection.
- Compatible with solid walls from 53 to 105mm (4 BA13 and tiles minimum). Recessed waterproof housing with intumescent collar and fire protection set:
- Backflow prevention device inside the housing.
- Integrated stopcock and flow rate regulation.

## **TECHNICAL CHARACTERISTICS**

Self-supporting fire retardant TEMPOFIX 3 frame system for WCs - Ref. 565065BE

| Connector  | F¾"                       |
|------------|---------------------------|
| Technology | Time flow                 |
| Height     | 1000 to 1320mm            |
| Depth      | 157 - 177mm               |
| Width      | 350mm                     |
| Finish     | Black powder-coated steel |
| Norms      | Ť                         |
| Warranty   | 30 g                      |
|            |                           |