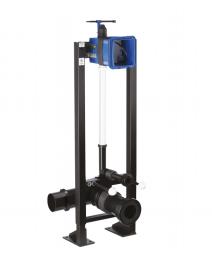

#### DESCRIPTION

Self-supporting fire retardant TEMPOFIX 3 frame system for WCs - Ref. 565065DE

Self-supporting frame system for wall hung WCs, kit 1/2 Fire retardant CF 60 min - EI60.

Black powder-coated steel frame with large feet for load-bearing floors:

- Frame height can be adjusted from 0 - 200mm (with 1m mark).

- Ø 32mm flush tube with Ø 55mm connection washer and intumescent collar for fire protection.

- ABS soil pipe, Ø 100mm outlet to glue to waterproof seal, with 2 setting positions and intumescent collar for fire protection.

- Compatible with solid walls from 53 to 105mm (4 BA13 and tiles minimum). Recessed waterproof housing with intumescent collar and fire protection set:

- Backflow prevention device inside the housing.
- Integrated stopcock and flow rate regulation.
- Supplied premounted.