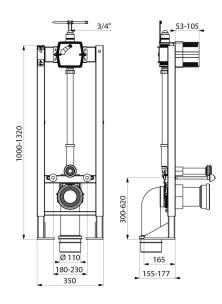

#### DESCRIPTION

Self-supporting fire retardant TEMPOFIX 3 frame system for WCs - Ref. 565065DE

Self-supporting frame system for wall hung WCs, kit 1/2 Fire retardant CF 60 min - EI60.

Black powder-coated steel frame with large feet for load-bearing floors:

- Frame height can be adjusted from 0 - 200mm (with 1m mark).

- Ø 32mm flush tube with Ø 55mm connection washer and intumescent collar for fire protection.

- ABS soil pipe, Ø 100mm outlet to glue to waterproof seal, with 2 setting positions and intumescent collar for fire protection.

- Compatible with solid walls from 53 to 105mm (4 BA13 and tiles minimum). Recessed waterproof housing with intumescent collar and fire protection set:

- Backflow prevention device inside the housing.
- Integrated stopcock and flow rate regulation.
- Supplied premounted.

## **TECHNICAL CHARACTERISTICS**

Self-supporting fire retardant TEMPOFIX 3 frame system for WCs - Ref. 565065DE

| Connector  | F¾"                       |
|------------|---------------------------|
| Technology | Time flow                 |
| Height     | 1000 to 1320mm            |
| Depth      | 157 - 177mm               |
| Width      | 350mm                     |
| Finish     | Black powder-coated steel |
| Warranty   | 30 M                      |