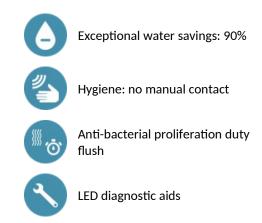

## ADVANTAGES

Flow rate pre-set at 3 lpm at 3 bar, can be adjusted from 1.4 - 6 lpm. Scale-resistant aerator.

Adjustable duty flush (pre-set flush ~60 seconds every 24 hours after last use). Wall-mounted stainless steel mixer.

Presence detection sensor at the end of the spout optimises detection. Anti-blocking security.

Spout with smooth interior and low water volume (reduces bacterial development).

Side temperature control with adjustable maximum temperature limiter on mixers.

Set detection distance, duty flush and launch thermal shocks manually. Suitable for people with reduced mobility. 30-year warranty.