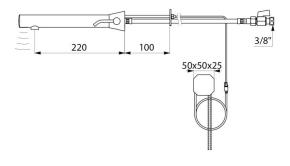

# **BINOPTIC MIX 2 electronic** basin mixer

Ref. 482030

Mains, cross wall 100mm, stopcocks, L. 220mm

#### BINOPTIC MIX 2 electronic basin mixer - Ref. 482030

| Supply       | 230/6V mains supply       |
|--------------|---------------------------|
| Connector    | F3/8"                     |
| Technology   | Electronic                |
| Spout length | 220mm                     |
| Flow rate    | 3 lpm                     |
| Finish       | Chrome-plated matte black |
| Warranty     |                           |