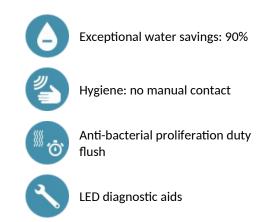

### BINOPTIC 2 electronic tap - Ref. 383010

Chrome-plated electronic basin tap for slim panels: 230/6V mains supply. Reduced-stagnation solenoid valve and electronic unit are integrated into the body of the tap. Flow rate pre-set at 3 lpm at 3 bar, can be adjusted from 1.4 - 6 lpm. Scale-resistant aerator. Adjustable duty flush (pre-set flush ~60 seconds every 24 hours after last use). Wall-mounted stainless steel tap. Presence detection sensor at the end of the spout optimises detection. Anti-blocking security. Spout with smooth interior and low water volume (reduces bacterial development). Set detection distance, duty flush and launch thermal shocks manually. Suitable for people with reduced mobility. 30-year warranty.