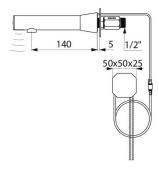

#### BINOPTIC 2 electronic tap - Ref. 383010

| Supply       | 230/6V mains supply |
|--------------|---------------------|
| Connector    | M <sup>1</sup> /2"  |
| Technology   | Electronic          |
| Spout length | 140mm               |
| Flow rate    | 3 lpm               |
| Finish       | Chrome-plated       |
| Norms        | ACS                 |
| Warranty     | 30 B                |