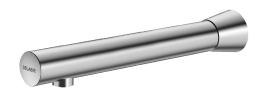

# **BINOPTIC 2 electronic tap**

Ref. 384100

Mains, recessed, L. 220mm

### BINOPTIC 2 electronic tap - Ref. 384100

Recessed satin electronic basin tap: 230/6V mains supply. Reduced-stagnation solenoid valve and electronic unit are integrated into the body of the tap. Flow rate pre-set at 3 lpm at 3 bar, can be adjusted from 1.4 - 6 lpm. Scale-resistant aerator. Adjustable duty flush (pre-set flush ~60 seconds every 24 hours after last use). Wall-mounted stainless steel tap. Presence detection sensor at the end of the spout optimises detection. Anti-blocking security. Spout with smooth interior and low water volume (reduces bacterial development). Set detection distance, duty flush and launch thermal shocks manually. Suitable for people with reduced mobility. 30-year warranty.