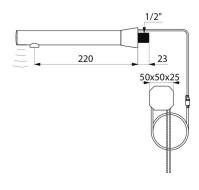

#### BINOPTIC 2 electronic tap - Ref. 384100

| Supply       | 230/6V mains supply |
|--------------|---------------------|
| Connector    | M½"                 |
| Technology   | Electronic          |
| Spout length | 220mm               |
| Flow rate    | 3 lpm               |
| Finish       | Satin               |
| Warranty     | 30 MARANTY          |