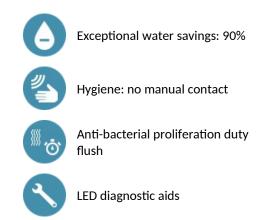

### BINOPTIC 2 electronic tap - Ref. 384100

Recessed satin electronic basin tap: 230/6V mains supply. Reduced-stagnation solenoid valve and electronic unit are integrated into the body of the tap. Flow rate pre-set at 3 lpm at 3 bar, can be adjusted from 1.4 - 6 lpm. Scale-resistant aerator. Adjustable duty flush (pre-set flush ~60 seconds every 24 hours after last use). Wall-mounted stainless steel tap. Presence detection sensor at the end of the spout optimises detection. Anti-blocking security. Spout with smooth interior and low water volume (reduces bacterial development). Set detection distance, duty flush and launch thermal shocks manually. Suitable for people with reduced mobility. 30-year warranty.

# ADVANTAGES