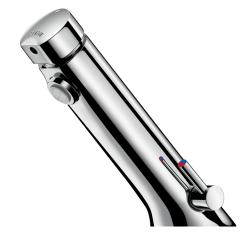

## **DESCRIPTION**

TEMPOSOFT MIX 2 time flow mixer - Ref. 74250015CO

Deck-mounted time flow basin mixer:

Soft-touch operation.

Time flow ~7 seconds.

Flow rate pre-set at 3 lpm at 3 bar, can be adjusted from 1.4 to 6 lpm.

Tamperproof scale-resistant flow straightener.

Chrome-plated brass body.

Copper tails with stopcocks, filters, non-return valves and Ø 15mm conical inlets.

Fixing reinforced by 2 stainless steel rods.

Side temperature control with standard lever and maximum temperature limiter.