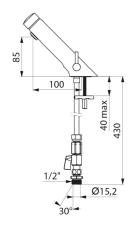

## TECHNICAL CHARACTERISTICS

TEMPOSOFT MIX 2 time flow mixer - Ref. 74250015CO

| Connector    | M½" Ø 15mm |
|--------------|------------|
| Technology   | Time flow  |
| Drop height  | 85mm       |
| Spout length | 100mm      |
| Flow rate    | 3 lpm      |
| Warranty     | 30 S       |