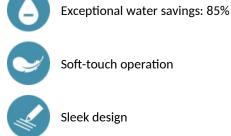

#### DESCRIPTION

TEMPOSOFT MIX 2 time flow mixer - Ref. 74250015CO

Deck-mounted time flow basin mixer: Soft-touch operation. Time flow ~7 seconds. Flow rate pre-set at 3 lpm at 3 bar, can be adjusted from 1.4 to 6 lpm. Tamperproof scale-resistant flow straightener. Chrome-plated brass body. Copper tails with stopcocks, filters, non-return valves and Ø 15mm conical inlets. Fixing reinforced by 2 stainless steel rods. Side temperature control with standard lever and maximum temperature limiter. Suitable for people with reduced mobility. 30-year warranty.