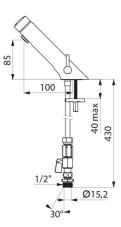

#### TEMPOSOFT MIX 2 time flow mixer - Ref. 74250015CO

| Connector    | M½" Ø 15mm |
|--------------|------------|
| Technology   | Time flow  |
| Drop height  | 85mm       |
| Spout length | 100mm      |
| Flow rate    | 3 lpm      |
| Warranty     |            |