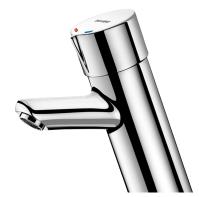

### DESCRIPTION

TEMPOMIX time flow mixer - Ref. 79500015CO

Deck-mounted single control time flow basin mixer: Soft-touch operation. Temperature control and operation via the push-button. Time flow ~7 seconds. Flow rate pre-set at 3 lpm at 3 bar, can be adjusted from 1.4 - 6 lpm. Scale-resistant flow straightener. Chrome-plated solid brass body. Copper tails with stopcocks, filters, Ø 15mm conical inlets and non-return valves. Fixing reinforced by 2 stainless steel rods. Adjustable maximum temperature limiter. Ergonomic chrome-plated metal push-button. 30-year warranty.