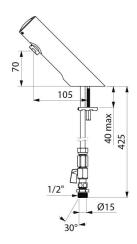

## **TECHNICAL CHARACTERISTICS**

TEMPOMATIC 4 electronic tap - Ref. 44000615CO

| Supply       | 6V batteries |
|--------------|--------------|
| Connector    | M½" Ø 15mm   |
| Technology   | Electronic   |
| Drop height  | 70mm         |
| Spout length | 105mm        |
| Flow rate    | 3 lpm        |
| Warranty     | 30 g         |