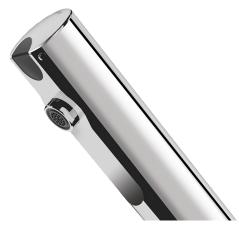

## **DESCRIPTION**

TEMPOMATIC 4 electronic tap - Ref. 44000615CO

Deck-mounted electronic basin tap:

Battery-operated with integrated CR123 6V Lithium batteries.

Reduced stagnation solenoid valve and electronic unit integrated into the body of the tap.

Chrome-plated stainless steel body.

Cap fixed in place by two concealed screws.

Copper tails with stopcock, filter and Ø 15mm conical inlet.

Fixing reinforced by two stainless steel rods.

Anti-blocking security.