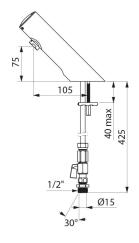

## TECHNICAL CHARACTERISTICS

TEMPOMATIC 4 electronic tap - Ref. 44000615CO

| Supply       | 6V batteries |
|--------------|--------------|
| Connector    | M½" Ø 15mm   |
| Technology   | Electronic   |
| Drop height  | 70mm         |
| Spout length | 105mm        |
| Flow rate    | 3 lpm        |
| Warranty     | 30 th        |
|              |              |