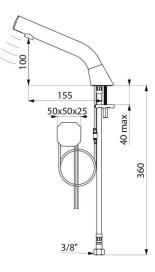

# **BINOPTIC 2 electronic tap**

Ref. 373100

Mains, deck-mounted, H. 100mm

#### BINOPTIC 2 electronic tap - Ref. 373100

Deck-mounted satin electronic basin tap: 230/6V mains supply. Reduced stagnation solenoid valve and electronic unit integrated into the body of the tap. Flow rate pre-set at 3 lpm at 3 bar, can be adjusted from 1.4 to 6 lpm. Scale-resistant aerator. Adjustable duty flush (~60 seconds every 24 hours after the last use). Stainless steel tap, 100mm high for inset basins. Presence detection, sensor at the end of the spout optimises detection. PEX flexible with filter. Fixing reinforced by 2 stainless steel rods. Anti-blocking security. Smooth interior spout with low water volume (limits bacterial niches). Set detection distance, duty flush and launch thermal shocks manually. Suitable for people with reduced mobility.

## **TECHNICAL CHARACTERISTICS**

| <b>BINOPTIC 2 electronic tap</b> | - Re | f. 373100 |
|----------------------------------|------|-----------|
|----------------------------------|------|-----------|

| Supply      | 230/6V mains supply |
|-------------|---------------------|
| Connector   | M3/8"               |
| Technology  | Electronic          |
| Drop height | 100mm               |
| Flow rate   | 3 lpm               |
| Finish      | Satin               |
| Warranty    | 30 MARANTY          |