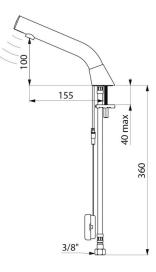

### BINOPTIC 2 electronic tap - Ref. 373106

Deck-mounted satin electronic basin tap: Operated by CR123 Lithium 6V batteries. Reduced stagnation solenoid valve and electronic unit integrated into the body of the tap. Flow rate pre-set at 3 lpm at 3 bar, can be adjusted from 1.4 to 6 lpm. Scale-resistant aerator. Adjustable duty flush (~60 seconds every 24 hours after the last use). Stainless steel tap, 100mm high for inset basins. Presence detection, sensor at the end of the spout optimises detection. PEX flexible with filter. Fixing reinforced by 2 stainless steel rods. Anti-blocking security. Smooth interior spout with low water volume (limits bacterial niches).

## **TECHNICAL CHARACTERISTICS**

| BINOPTIC 2 electronic tap - Ref. 373106 |              |
|-----------------------------------------|--------------|
| Supply                                  | 6V batteries |
| Connector                               | M3/8"        |
| Technology                              | Electronic   |
| Drop height                             | 100mm        |
| Flow rate                               | 3 lpm        |
| Finish                                  | Satin        |
| Warranty                                | NARRANTY     |